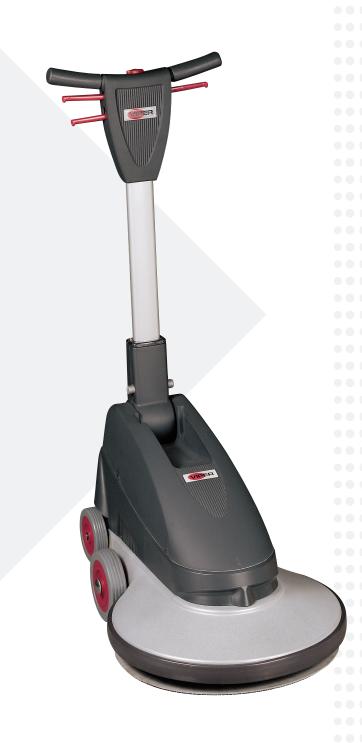

# **DR 1500 H**

**Ultra High Speed Burnisher** 

## **ULTRA HIGH SPEED BURNISHER**

MODEL: DR 1500 H

### **Standard Features**

- Handle mounted handle release
- Handle mounted circuit breaker
- · Heavy-duty, 1200 W dc rectified motor
- Large transport wheels
- 20" deck
- Safety lock-out switch
- Flexible pad driver
- Folding handle for easy storage

# **Technical Specifications**

Cleaning path: 51 cm (20") Deck size: 51 cm (20") Watt: 1200 W Voltage: 220 - 240 Volt Frequency: 50 - 60 Hz Operating speed: 1500 rpm Power cable length: 15 m Power cable color: Black Amp draw: 7 Amp Weight (machine only): 39 kg Dimensions: