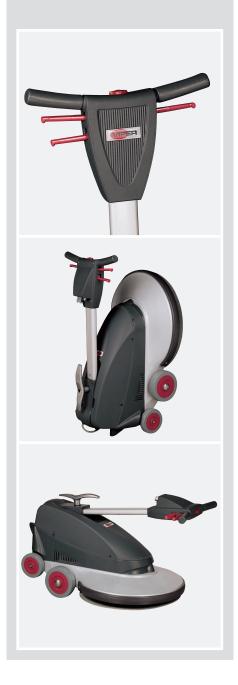

### **Standard Features**

- Handle mounted handle release
- Handle mounted circuit breaker
- · Heavy-duty, 1200 W dc rectified motor
- Large transport wheels
- 20" deck
- Safety lock-out switch
- Flexible pad driver
- Folding handle for easy storage

# **Technical Specifications**

Cleaning path: 51 cm (20") Deck size: 51 cm (20") Watt: 1200 W Voltage: 220 - 240 Volt Frequency: 50 - 60 Hz Operating speed: 1500 rpm Power cable length: 15 m Power cable color: Black Amp draw: 7 Amp Weight (machine only): 39 kg Dimensions: